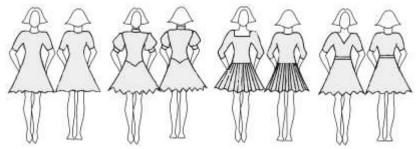

### **Dance Wear**

- Leotard with wrap-over skirt or a simple dress
- One simple circular underskirt is permitted
- Must have sleeves
- Sequins, rhinestones or similar decoration are not permitted
- **No** bare midriffs
- No more than 10cm above the knee and no longer than just below the kneecap
- The panties of the dress have to cover the underwear

#### Colour:

- Dresses of only a solid colour, except black, fabric are permitted
- · Combinations of different colour fabrics are not permitted
- Skin colour or see through inserts are not permitted

#### Materials:

- Materials must not have metallic thread, light effects, or be decorated with sequins, lace, diamante rhinestones, fluorescent paint, feathers, fringe, bows or any other similar trimmings
- Any colour except flesh (skin colour)
- Combination of different materials in the same colour is allowed. If transparent (see through) materials are used, they must be lined with a non-transparent material in the same colour. Draping and pleating is allowed.

## **Appendix 2: <u>Juveniles Female Athlete Dress</u>**

A. Necklines – allowed cuts, others - NA:

B. Sleeves - allowed cuts, others-NA

### C. Skirts:

- plain or pleated, made of minimum 1 to maximum 3 half circles OA,
- Draping and pleating is allowed.
- one simple circular underskirt allowed, bigger underskirt NA.
- frills on the skirt or the underskirt, boning, soft boning or fishing line used in the hem of the skirt NA
- length **must not** be more than 10 cm above the knee and not longer than just below the kneecap.
- allowed cuts, others NA
- **D. Buttons** in colour of the dress and fabric covered buttons are allowed if they are used tobutton the dress, not as a decoration