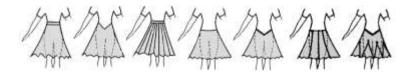

### C. Skirts:

- plain or pleated, made of minimum 1 to maximum 3 half circles OA,
- Draping and pleating is allowed.
- one simple circular underskirt allowed, bigger underskirt NA.
- frills on the skirt or the underskirt, boning, soft boning or fishing line used in the hem of the skirt NA
- length **must not** be more than 10 cm above the knee and not longer than just below the kneecap.
- allowed cuts, others NA
- **D. Buttons** in colour of the dress and fabric covered buttons are allowed if they are used tobutton the dress, not as a decoration

## **Examples:**

Combination of different materials in the same colour is allowed. If transparent (see through) materials are used, they must be lined with a non-transparent material in the same colour. Sleeves may be transparent. Draping and pleating is allowed. Buttons in the colour of the dress and fabric covered buttons are allowed if they are used to button the dress, not as a decoration.

Small tearshaped opening on the back closed at the neck with a button or hook may be used, not longer than 15 cm and not wider than 5 cm.

The two new skirt designs (inserts and godets) - the volume of the skirt must not exceed 2 full circles - 4 half circle inserts or up to 8 quarter circle inserts.